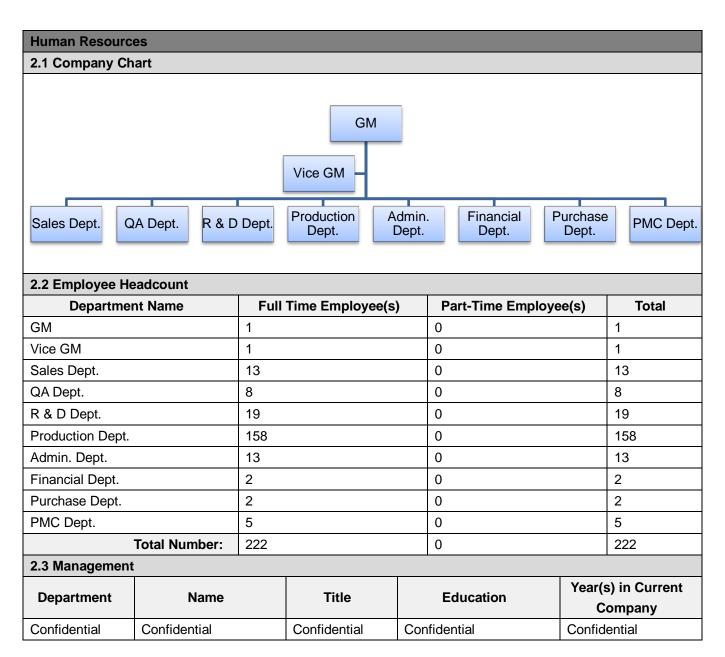

### **Section 2: Human Resources**

| Report No:   | 10327899_P+T | Report date:   | 17/Sep./2015 | Assessed By | Huaihai Zhang |          |         |
|--------------|--------------|----------------|--------------|-------------|---------------|----------|---------|
| CONFIDENTIAL |              | All Rights Res | served       |             |               | Page No: | 5 of 23 |